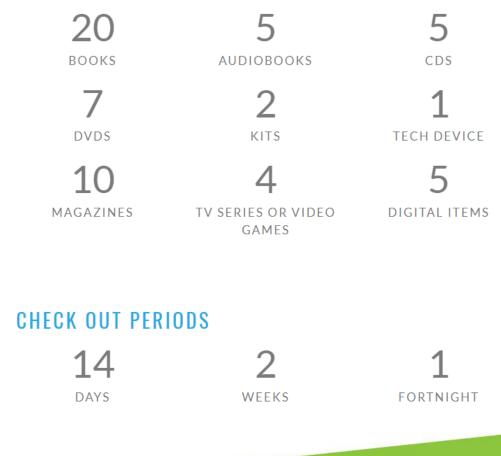

pril 1, 2010                                                    | 34,242  |
| Age and Sex                                                                          |         |
| Persons under 5 years, percent                                                       | ▲ 6.7%  |
| Persons under 18 years, percent                                                      | ▲ 23.7% |
| Persons 65 years and over, percent                                                   | ▲ 17.1% |
| 6 Female persons, percent                                                            | ▲ 50.2% |

#### What have you been reading?



### Level One: Donations







#### Level Two: Customer Service







#### Level Two: Consider Standing Orders





#### Level Three: Check out Limits

#### HOW MANY ITEMS MAY I CHECK OUT?







#### Level Three: Share Further

















To access slides from presentation: effinghamlibrary.org/increasecirculation

To connect further: Johnna Schultz Johnna@effinghamlibrary.org 217-342-2464 x. 5