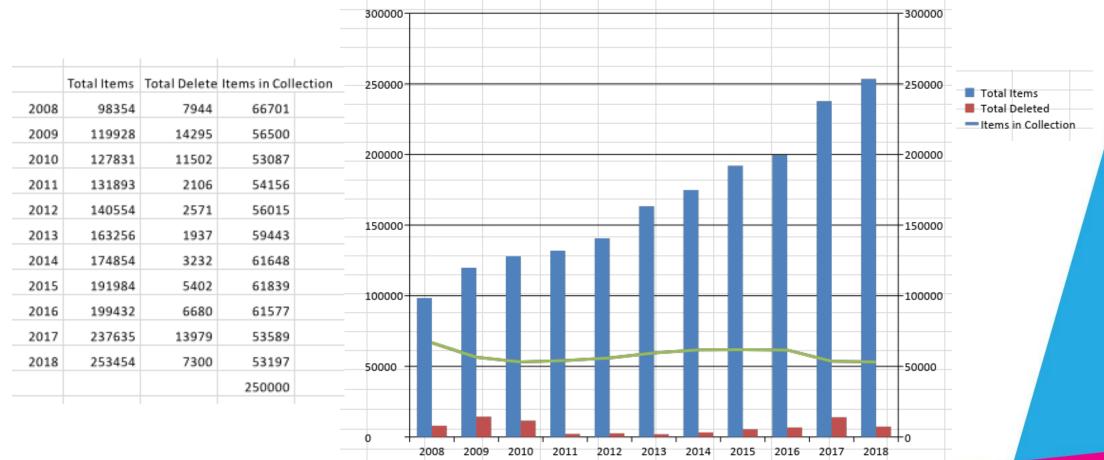

|         |        |        |        |        |           |         |          |          |         |          |        |        |            |
| Interlibrary Loan Sent                     | 28,193  | 2,282  | 2,351  | 2,274  | 2,535  | 2,541     | 2,980   | 3,123    | 2,912    | 3,622   | 3,387    | 3,595  | 3,497  | 35,099     |
| Interlibrary Loan Received                 | 34,726  | 2,779  | 2,976  | 3,054  | 3,174  | 3,098     | 3,213   | 2,944    | 2,492    | 3,068   | 3,080    | 3,075  | 3,322  | 36,275     |



#### Level One

#### Level Two Level Three

- Deselect
- Learn about your community
- Accept and review donations

- Customer Service
- Standing Orders

- Check Out • **Numbers**
- Lean!
- Collaborate



### Level One: Deselection











## Level One: Learn about Your Community

| Population                                                                           |         |
|--------------------------------------------------------------------------------------|---------|
| Population estimates, July 1, 2017, (V2017)                                          | 34,132  |
| Population estimates base, April 1, 2010, (V2017)                                    | 34,242  |
| Population, percent change - April 1, 2010 (estimates base) to July 1, 2017, (V2017) | -0.3%   |
| Population, Census, April 1, 2010                                                    | 34,242  |
| Age and Sex                                                                          |         |
| Persons under 5 years, percent