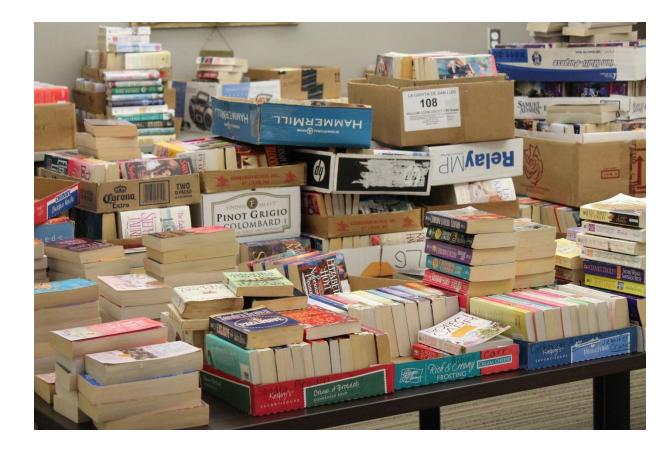

| 34,242  |
| Population, percent change - April 1, 2010 (estimates base) to July 1, 2017, (V2017) | -0.3%   |
| Population, Census, April 1, 2010                                                    | 34,242  |
| Age and Sex                                                                          |         |
| Persons under 5 years, percent                                                       | ▲ 6.7%  |
| Persons under 18 years, percent                                                      | ▲ 23.7% |
| Persons 65 years and over, percent                                                   | ▲ 17.1% |
| 6 Female persons, percent                                                            | ▲ 50.2% |

#### What have you been reading?



### Level One: Donations







#### Level Two: Customer Service







#### Level Two: Consider Standing Orders





#### Level Three: Check out Limits

#### HOW MANY ITEMS MAY I CHECK OUT?







#### Level Three: Share Further

















To access slides from presentation: effinghamlibrary.org/increasecirculation

To connect further: Johnna Schultz Johnna@effinghamlibrary.org 217-342-2464 x. 5